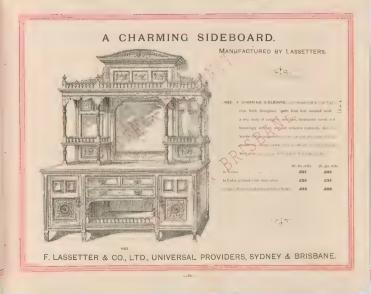

## SIDEBOARDS.

(M89) FARLY ENDON PATTERNED SIDE. BOATO, in vit become Kaini Pine, statistic and failed as Walter, glass mirror parel ...nrk shell, "torned p. he real surmount, ...riged shell copleard, two drawers in 'Press, team tand etc.

|              |     | nft, wide<br>Gravs,<br>alm x i Sin.<br>60 - | gft 6in wide.<br>Glass,<br>gSin. x 8in.<br>67 6 | 4ft wode<br>Glass,<br>40m x 10m<br>85 |
|--------------|-----|---------------------------------------------|-------------------------------------------------|---------------------------------------|
| Jeder, Pine  |     | d                                           |                                                 |                                       |
| nside        |     | 70:-                                        | 77/6                                            | 100,-                                 |
| cevelled gla | 675 | 4.6 extra                                   | 6,6 extra                                       | 10 extra                              |